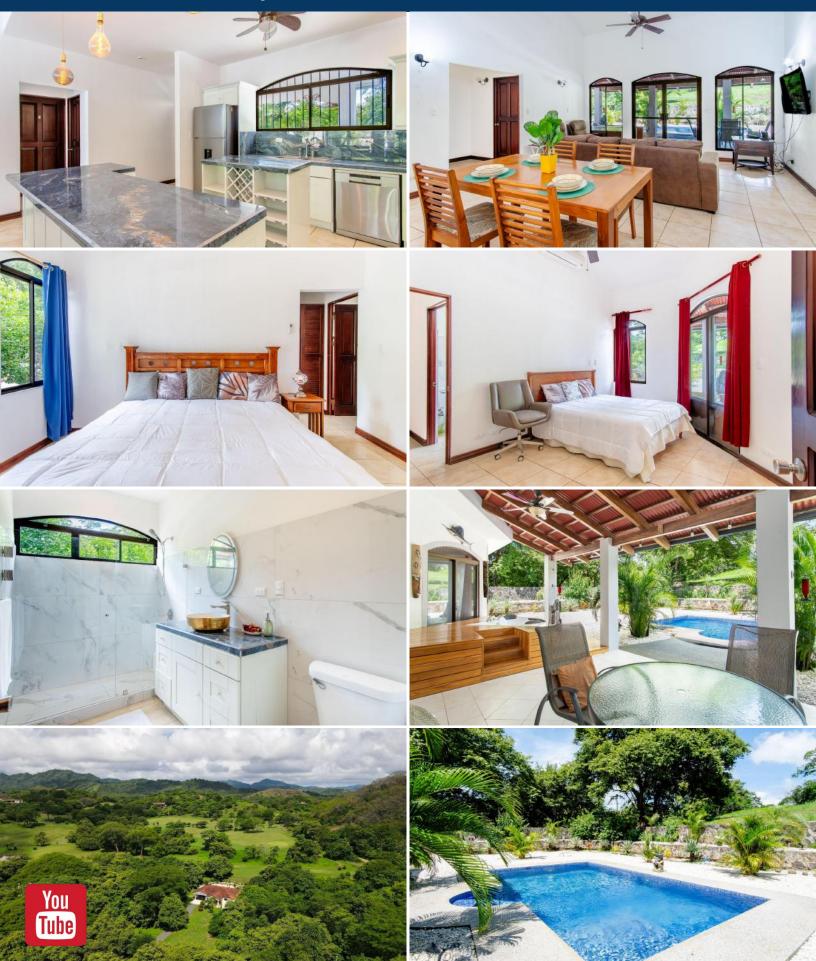

## Villa Silvestre, Vista Ridge, La Libertad 3 Bed/3 Bath House w/ Garage & Covered Outside Laundry/Storage Area Pool, Jacuzzi, Fairway Views, Fruit Trees, 5,204 M2 Lot - \$499,000 USD

charming 3-bedroom, 3-bathroom residence spans 2,345 sq ft and features vaulted ceilings, air conditioning throughout, and a freshly painted interior and exterior. Step inside to discover an open-concept floor plan that seamlessly combines the kitchen, dining, and living areas, all overlooking the private pool and jacuzzi. The kitchen boasts stainless steel appliances, granite countertops, and hardwood cabinetry. The recently renovated bathrooms add a touch of modern luxury to this already splendid home. Outside, a large covered terrace provides the perfect space for relaxation and watching all the beautiful hummingbirds. Enjoy the convenience of a spacious garage, along with a covered outdoor laundry and storage area. Situated on the 8th fairway of the Tres Volcanes Golf Course, this property offers a unique living experience surrounded by nature and stunning views. The large, flat, and private lot spans 5,204 m² (1.3 acres), providing ample space and privacy. On the property is an abundance of fruit trees as well. Vista Ridge is a community known for its tranquility and abundant wildlife. The serene environment is ideal for those seeking a peaceful lifestyle, whether you're a golfer or not. Located just two miles from the charming town of Sardinal and less than 10 minutes from the beautiful beaches of Playas del Coco and Playa Hermosa, Villa Silvestre offers the perfect blend of seclusion and convenience. Plus, the Liberia International Airport is only a 25-minute drive away, making travel easy and accessible. Experience paradise at Villa Silvestre, where luxury, nature, and tranquility come together to create your perfect home.