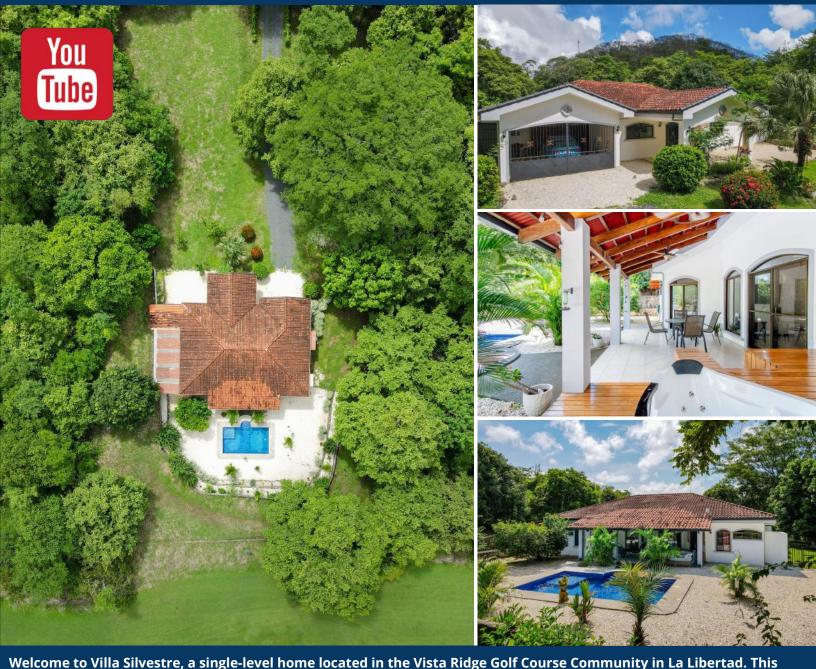

## Villa Silvestre, Vista Ridge, La Libertad 3 Bed/3 Bath House w/ Garage & Covered Outside Laundry/Storage Area Pool, Jacuzzi, Fairway Views, Fruit Trees, 5,204 M2 Lot - \$499,000 USD

charming 3-bedroom, 3-bathroom residence spans 2,345 sq ft and features vaulted ceilings, air conditioning throughout, and a freshly painted interior and exterior. Step inside to discover an open-concept floor plan that seamlessly combines the kitchen, dining, and living areas, all overlooking the private pool and jacuzzi. The kitchen boasts stainless steel appliances, granite countertops, and hardwood cabinetry. The recently renovated bathrooms add a touch of modern luxury to this already splendid home. Outside, a large covered terrace provides the perfect space for relaxation and watching all the beautiful hummingbirds. Enjoy the convenience of a spacious garage, along with a covered outdoor laundry and storage area. Situated on the 8th fairway of the Tres Volcanes Golf Course, this property offers a unique living experience surrounded by nature and stunning views. The large, flat, and private lot spans 5,204 m² (1.3 acres), providing ample space and privacy. On the property is an abundance of fruit trees as well. Vista Ridge is a community known for its tranquility and abundant wildlife. The serene environment is ideal for those seeking a peaceful lifestyle, whether you're a golfer or not. Located just two miles from the charming town of Sardinal and less than 10 minutes from the beautiful beaches of Playas del Coco and Playa Hermosa, Villa Silvestre offers the perfect blend of seclusion and convenience. Plus, the Liberia International Airport is only a 25-minute drive away, making travel easy and accessible. Experience paradise at Villa Silvestre, where luxury, nature, and tranquility come together to create your perfect home.