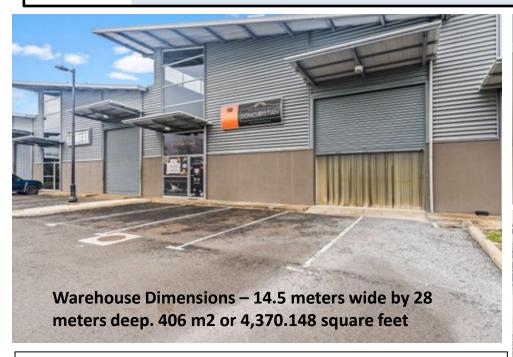

## •Warehouse Dimensions – 14.5 meters wide by 28 meters deep. 406 m2 or 4,370.148 square feet

- •Secure Access Entrance gate (3.90 meters wide by 3 meters high).
- Office & Employee Facilities Two air-conditioned office spaces, locker room, and shower area.
- Kitchen & Storage Areas Equipped kitchen, laundry area, and ample storage.
- •Cold & Freezer Rooms -

Cold room: 4.8 meters x 2 meters
Cold room: 5.6 meters x 2.85 meters
Freezer room: 6 meters x 2.85 meters
Additional storage: 5.7 meters x 5 meters
Bathrooms – Two restrooms for convenience.

Parking -

10 parking spaces in total

2 spaces in front of the gate

8 vacant parking spaces

• Additional Shop/Reception Area – 4.2 meters x 6.4 meters, air-conditioned