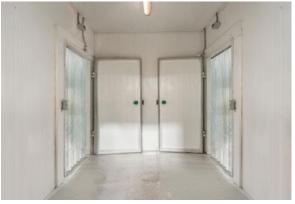

## •Warehouse Dimensions – 14.5 meters wide by 28 meters deep. 406 m2 or 4,370.148 square feet

- •Secure Access Entrance gate (3.90 meters wide by 3 meters high).
- Office & Employee Facilities Two air-conditioned office spaces, locker room, and shower area.
- Kitchen & Storage Areas Equipped kitchen, laundry area, and ample storage.
- •Cold & Freezer Rooms -

Cold room: 4.8 meters x 2 meters
Cold room: 5.6 meters x 2.85 meters
Freezer room: 6 meters x 2.85 meters
Additional storage: 5.7 meters x 5 meters
Bathrooms – Two restrooms for convenience.

Parking -

10 parking spaces in total