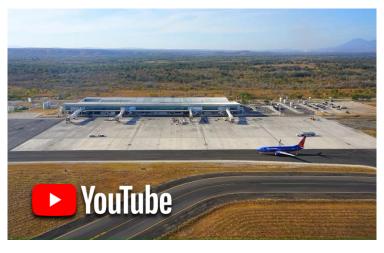

2.Warehouse & Office Space Only (No Bakery Equipment) - \$525,000

Looking to establish or expand your business in a thriving commercial hub? This exceptional property in Solarium, Liberia, provides the perfect blend of strategic location, modern infrastructure, and high visibility. Nestled directly across from Guanacaste International Airport (LIR), this commercial and warehouse space offers an unparalleled opportunity in one of Costa Rica's most dynamic business environments.

## Prime Commercial & Warehouse Opportunity at Solarium, Liberia Airport