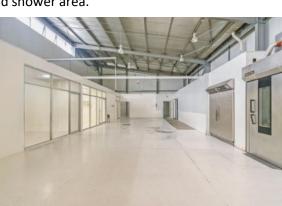

## **Commercial & Warehouse Space Details**

This spacious warehouse and commercial property offer:

## •Warehouse Dimensions – 14.5 meters wide by 28 meters deep. 406 m2 or 4,370.148 square feet

- •Secure Access Entrance gate (3.90 meters wide by 3 meters high).
- Office & Employee Facilities Two air-conditioned office spaces, locker room, and shower area.
- Kitchen & Storage Areas Equipped kitchen, laundry area, and ample storage.
- •Cold & Freezer Rooms -

Cold room: 4.8 meters x 2 meters
Cold room: 5.6 meters x 2.85 meters
Freezer room: 6 meters x 2.85 meters
Additional storage: 5.7 meters x 5 meters
Bathrooms – Two restrooms for convenience.

Parking -

10 parking spaces in total