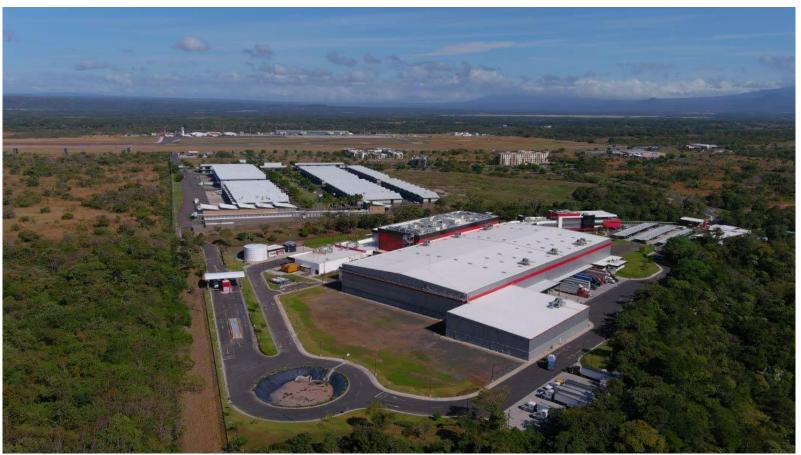

#### **Unmatched Business Location & Potential**

Solarium Liberia is more than just a business park; it's a fully integrated commercial ecosystem attracting a diverse range of enterprises. The development is designed to support growth and innovation, featuring:

- Modern Infrastructure Well-maintained roads, reliable utilities, and an advanced security system.
- Prime Location Positioned in front of Guanacaste International Airport, ensuring high traffic exposure and accessibility.
- Diverse Business Community Home to international retailers, service providers, and logistics companies, fostering strong networking opportunities.
- •Expanding Amenities Existing businesses include KFC, various retail stores, and professional services, with future developments including a potential Marriott Hotel and a state-of-the-art movie theater.
- •New NYA Development Impact The highly anticipated NYA development, just minutes away, is set to transform the region with luxury residential units, entertainment options, Hospital, retail shopping, Crystal Lagoon water features, Grocery shopping, and sports facilities, drawing even more traffic and demand to the Solarium area.

## Prime Commercial & Warehouse Opportunity at Solarium, Liberia Airport