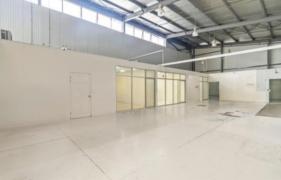

## **Commercial & Warehouse Space Details**

This spacious warehouse and commercial property offer:

## •Warehouse Dimensions – 14.5 meters wide by 28 meters deep. 406 m2 or 4,370.148 square feet

- •Secure Access Entrance gate (3.90 meters wide by 3 meters high).
- Office & Employee Facilities Two air-conditioned office spaces, locker room, and shower area.
- Kitchen & Storage Areas Equipped kitchen, laundry area, and ample storage.
- •Cold & Freezer Rooms -