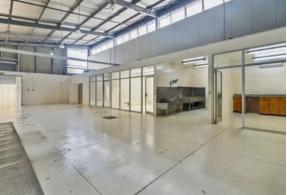

## **Commercial & Warehouse Space Details**

This spacious warehouse and commercial property offer:

## •Warehouse Dimensions – 14.5 meters wide by 28 meters deep. 406 m2 or 4,370.148 square feet

- •Secure Access Entrance gate (3.90 meters wide by 3 meters high).
- Office & Employee Facilities Two air-conditioned office spaces, locker room, and shower area.
- Kitchen & Storage Areas Equipped kitchen, laundry area, and ample storage.
- •Cold & Freezer Rooms -